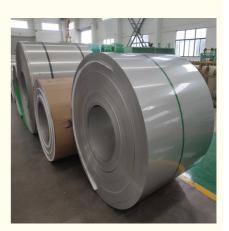

#### What are steel coils made of?

Specification

Steel coil is made from a finished steel product such as sheet or strip that has been wound or coiled after rolling; its width is much greater than the thickness. Depending on the production method, steel coil can be classified as Hot Rolled, Cold Rolled, or Galvanized.

| Name        | Stainless Steel Coil / Strips                                                                                                                                                                                                                                                                                                                                                                                                                                                                    |  |  |
|-------------|--------------------------------------------------------------------------------------------------------------------------------------------------------------------------------------------------------------------------------------------------------------------------------------------------------------------------------------------------------------------------------------------------------------------------------------------------------------------------------------------------|--|--|
| Certificate | SGS,ISO                                                                                                                                                                                                                                                                                                                                                                                                                                                                                          |  |  |
| Surface     | 2B,BA(bright annealed) NO.1 NO.2 NO.3 NO.4,8K HL(Hair Line) PVC                                                                                                                                                                                                                                                                                                                                                                                                                                  |  |  |
| Thickness   | 0.15-6mm                                                                                                                                                                                                                                                                                                                                                                                                                                                                                         |  |  |
| Width       | 24-2000mm                                                                                                                                                                                                                                                                                                                                                                                                                                                                                        |  |  |
| Standard    | ASME, ASTM, EN, BS, GB, DIN, JIS etc                                                                                                                                                                                                                                                                                                                                                                                                                                                             |  |  |
| Material    | mainly201, 202, 304, 304L, 304H, 316, 316L,316Ti,2205, 330, 630, 660, 409L, 321, 310S, 410, 416, 410S, 430, 347H, 2Cr13, 3Cr13 etc 300series:301,302,303,304,304L,309,309s,310,310S,316,316L,316Ti,317L,321,347 200series:201,202,202cu,204 400series:409,409L,410,420,430,431,439,440,441,444 Others:2205,2507,2906,330,660,630,631,17-4ph,17-7ph, S318039 904L,etc Duplex stainless steel:S22053,S25073,S22253,S31803,S32205,S32304 Special Stainless Steel:904L,347/347H,317/317L,316Ti,254Mo |  |  |
| Length      | 1-6m or as required                                                                                                                                                                                                                                                                                                                                                                                                                                                                              |  |  |
| Feature     | Good shaping capability, weld bending capability, high thermal conductivity, low thermal expansion                                                                                                                                                                                                                                                                                                                                                                                               |  |  |
| Shipment    | Within 10-15 workdays, 25-30 days when the quality beyond 1000 tons                                                                                                                                                                                                                                                                                                                                                                                                                              |  |  |