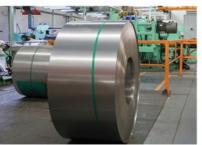

#### What are steel coils made of?

Specification

Steel coil is made from a finished steel product such as sheet or strip that has been wound or coiled after rolling; its width is much greater than the thickness. Depending on the production method, steel coil can be classified as Hot Rolled, Cold Rolled, or Galvanized.

| Name        | Stainless Steel Coil / Strips                                                                                                                                                                                                                                                                                                                                                                                                                                                                    |  |  |
|-------------|--------------------------------------------------------------------------------------------------------------------------------------------------------------------------------------------------------------------------------------------------------------------------------------------------------------------------------------------------------------------------------------------------------------------------------------------------------------------------------------------------|--|--|
| Certificate | SGS,ISO                                                                                                                                                                                                                                                                                                                                                                                                                                                                                          |  |  |
| Surface     | 2B,BA(bright annealed) NO.1 NO.2 NO.3 NO.4,8K HL(Hair Line) PVC                                                                                                                                                                                                                                                                                                                                                                                                                                  |  |  |
| Thickness   | 0.15-6mm                                                                                                                                                                                                                                                                                                                                                                                                                                                                                         |  |  |
| Width       | 24-2000mm                                                                                                                                                                                                                                                                                                                                                                                                                                                                                        |  |  |
| Standard    | ASME, ASTM, EN, BS, GB, DIN, JIS etc                                                                                                                                                                                                                                                                                                                                                                                                                                                             |  |  |
| Material    | mainly201, 202, 304, 304L, 304H, 316, 316L,316Ti,2205, 330, 630, 660, 409L, 321, 310S, 410, 416, 410S, 430, 347H, 2Cr13, 3Cr13 etc 300series:301,302,303,304,304L,309,309s,310,310S,316,316L,316Ti,317L,321,347 200series:201,202,202cu,204 400series:409,409L,410,420,430,431,439,440,441,444 Others:2205,2507,2906,330,660,630,631,17-4ph,17-7ph, S318039 904L,etc Duplex stainless steel:S22053,S25073,S22253,S31803,S32205,S32304 Special Stainless Steel:904L,347/347H,317/317L,316Ti,254Mo |  |  |
| Length      | 1-6m or as required                                                                                                                                                                                                                                                                                                                                                                                                                                                                              |  |  |
| Feature     | Good shaping capability, weld bending capability, high thermal conductivity, low thermal expansion                                                                                                                                                                                                                                                                                                                                                                                               |  |  |
| Shipment    | Within 10-15 workdays, 25-30 days when the quality beyond 1000 tons                                                                                                                                                                                                                                                                                                                                                                                                                              |  |  |