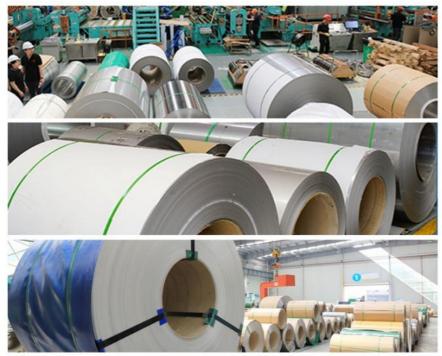

#### More Images

for more products please visit us on stainless-steelsheetcoil.com

| Name        | Stainless Steel Coil / Strips                                                                                                                                                                                                                                                                                                                                                                                                                                                                    |  |  |
|-------------|--------------------------------------------------------------------------------------------------------------------------------------------------------------------------------------------------------------------------------------------------------------------------------------------------------------------------------------------------------------------------------------------------------------------------------------------------------------------------------------------------|--|--|
| Certificate | SGS,ISO                                                                                                                                                                                                                                                                                                                                                                                                                                                                                          |  |  |
| Surface     | 2B,BA(bright annealed) NO.1 NO.2 NO.3 NO.4,8K HL(Hair Line) PVC                                                                                                                                                                                                                                                                                                                                                                                                                                  |  |  |
| Thickness   | 0.15-6mm                                                                                                                                                                                                                                                                                                                                                                                                                                                                                         |  |  |
| Width       | 24-2000mm                                                                                                                                                                                                                                                                                                                                                                                                                                                                                        |  |  |
| Standard    | ASME, ASTM, EN, BS, GB, DIN, JIS etc                                                                                                                                                                                                                                                                                                                                                                                                                                                             |  |  |
| Material    | mainly201, 202, 304, 304L, 304H, 316, 316L,316Ti,2205, 330, 630, 660, 409L, 321, 310S, 410, 416, 410S, 430, 347H, 2Cr13, 3Cr13 etc 300series:301,302,303,304,304L,309,309s,310,310S,316,316L,316Ti,317L,321,347 200series:201,202,202cu,204 400series:409,409L,410,420,430,431,439,440,441,444 Others:2205,2507,2906,330,660,630,631,17-4ph,17-7ph, S318039 904L,etc Duplex stainless steel:S22053,S25073,S22253,S31803,S32205,S32304 Special Stainless Steel:904L,347/347H,317/317L,316Ti,254Mo |  |  |
| Length      | 1-6m or as required                                                                                                                                                                                                                                                                                                                                                                                                                                                                              |  |  |
| Feature     | Good shaping capability, weld bending capability, high thermal conductivity, low thermal expansion                                                                                                                                                                                                                                                                                                                                                                                               |  |  |
| Shipment    | Within 10-15 workdays, 25-30 days when the quality beyond 1000 tons                                                                                                                                                                                                                                                                                                                                                                                                                              |  |  |