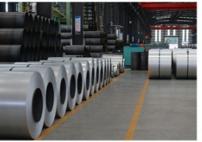

#### More Images

for more products please visit us on stainless-steelsheetcoil.com

#### What are steel coils made of?

Specification

Steel coil is made from a finished steel product such as sheet or strip that has been wound or coiled after rolling; its width is much greater than the thickness. Depending on the production method, steel coil can be classified as Hot Rolled, Cold Rolled, or Galvanized.