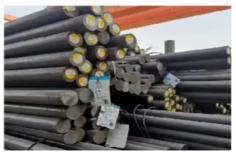

# Factory Offer 304 304L 316 316L 317L Hot Rolled Stainless Steel Flat Bar Standard Sizes

Specification

| lou-talana ataut mar                                                   | le                                                                                                                                                                                                                                                                                      |                                                                                                                                                                                                                                                                                                                                                                                                                                                                                                                                                                                                                                                 |                                                                                                                                                                                                                                                                                                                                                                                                                                                                                                                                                                                                                                                                                                                                                                                                                                                                |
|------------------------------------------------------------------------|-----------------------------------------------------------------------------------------------------------------------------------------------------------------------------------------------------------------------------------------------------------------------------------------|-------------------------------------------------------------------------------------------------------------------------------------------------------------------------------------------------------------------------------------------------------------------------------------------------------------------------------------------------------------------------------------------------------------------------------------------------------------------------------------------------------------------------------------------------------------------------------------------------------------------------------------------------|----------------------------------------------------------------------------------------------------------------------------------------------------------------------------------------------------------------------------------------------------------------------------------------------------------------------------------------------------------------------------------------------------------------------------------------------------------------------------------------------------------------------------------------------------------------------------------------------------------------------------------------------------------------------------------------------------------------------------------------------------------------------------------------------------------------------------------------------------------------|
| Stainless steel flat bar                                               |                                                                                                                                                                                                                                                                                         |                                                                                                                                                                                                                                                                                                                                                                                                                                                                                                                                                                                                                                                 |                                                                                                                                                                                                                                                                                                                                                                                                                                                                                                                                                                                                                                                                                                                                                                                                                                                                |
| ASTM A479,ASTM A276,ASTM A484, ASTM A582,                              |                                                                                                                                                                                                                                                                                         |                                                                                                                                                                                                                                                                                                                                                                                                                                                                                                                                                                                                                                                 |                                                                                                                                                                                                                                                                                                                                                                                                                                                                                                                                                                                                                                                                                                                                                                                                                                                                |
| ASME SA276, ASME SA484, GB/T1220, GB4226, etc.                         |                                                                                                                                                                                                                                                                                         |                                                                                                                                                                                                                                                                                                                                                                                                                                                                                                                                                                                                                                                 |                                                                                                                                                                                                                                                                                                                                                                                                                                                                                                                                                                                                                                                                                                                                                                                                                                                                |
| 201,202,304,304L                                                       | ,316,316L,317L,347H,310S                                                                                                                                                                                                                                                                | ,309S,430,904L,2205,2507,2101                                                                                                                                                                                                                                                                                                                                                                                                                                                                                                                                                                                                                   |                                                                                                                                                                                                                                                                                                                                                                                                                                                                                                                                                                                                                                                                                                                                                                                                                                                                |
| Round bar                                                              | Diameter:0.1~500mm                                                                                                                                                                                                                                                                      |                                                                                                                                                                                                                                                                                                                                                                                                                                                                                                                                                                                                                                                 |                                                                                                                                                                                                                                                                                                                                                                                                                                                                                                                                                                                                                                                                                                                                                                                                                                                                |
| Hexagonal bar                                                          | Size: 2mm~100mm                                                                                                                                                                                                                                                                         |                                                                                                                                                                                                                                                                                                                                                                                                                                                                                                                                                                                                                                                 |                                                                                                                                                                                                                                                                                                                                                                                                                                                                                                                                                                                                                                                                                                                                                                                                                                                                |
| Flat bar                                                               | Thickness                                                                                                                                                                                                                                                                               | 0.3~200mm                                                                                                                                                                                                                                                                                                                                                                                                                                                                                                                                                                                                                                       |                                                                                                                                                                                                                                                                                                                                                                                                                                                                                                                                                                                                                                                                                                                                                                                                                                                                |
|                                                                        | Width                                                                                                                                                                                                                                                                                   | 1~2500mm                                                                                                                                                                                                                                                                                                                                                                                                                                                                                                                                                                                                                                        |                                                                                                                                                                                                                                                                                                                                                                                                                                                                                                                                                                                                                                                                                                                                                                                                                                                                |
| Square bar                                                             | Size: 1mm*1mm~800mm                                                                                                                                                                                                                                                                     | *800mm                                                                                                                                                                                                                                                                                                                                                                                                                                                                                                                                                                                                                                          |                                                                                                                                                                                                                                                                                                                                                                                                                                                                                                                                                                                                                                                                                                                                                                                                                                                                |
| 2m, 5.8m, 6m, or as required.                                          |                                                                                                                                                                                                                                                                                         |                                                                                                                                                                                                                                                                                                                                                                                                                                                                                                                                                                                                                                                 |                                                                                                                                                                                                                                                                                                                                                                                                                                                                                                                                                                                                                                                                                                                                                                                                                                                                |
| Black, peeled, polishing, bright, sand blast, hair line, etc.          |                                                                                                                                                                                                                                                                                         |                                                                                                                                                                                                                                                                                                                                                                                                                                                                                                                                                                                                                                                 |                                                                                                                                                                                                                                                                                                                                                                                                                                                                                                                                                                                                                                                                                                                                                                                                                                                                |
| Ex-work, FOB, CFR, CIF, etc.                                           |                                                                                                                                                                                                                                                                                         |                                                                                                                                                                                                                                                                                                                                                                                                                                                                                                                                                                                                                                                 |                                                                                                                                                                                                                                                                                                                                                                                                                                                                                                                                                                                                                                                                                                                                                                                                                                                                |
| Singapore, Canada, Indonesia, Korea, UK, Thailand, Peru, Saudi Arabia, |                                                                                                                                                                                                                                                                                         |                                                                                                                                                                                                                                                                                                                                                                                                                                                                                                                                                                                                                                                 |                                                                                                                                                                                                                                                                                                                                                                                                                                                                                                                                                                                                                                                                                                                                                                                                                                                                |
| Vietnam, Ukraine, Brazil, South Africa, etc.                           |                                                                                                                                                                                                                                                                                         |                                                                                                                                                                                                                                                                                                                                                                                                                                                                                                                                                                                                                                                 |                                                                                                                                                                                                                                                                                                                                                                                                                                                                                                                                                                                                                                                                                                                                                                                                                                                                |
| Standard size is in stock,prompt delivery or as order's quantity.      |                                                                                                                                                                                                                                                                                         |                                                                                                                                                                                                                                                                                                                                                                                                                                                                                                                                                                                                                                                 |                                                                                                                                                                                                                                                                                                                                                                                                                                                                                                                                                                                                                                                                                                                                                                                                                                                                |
| Export standard package, bundled or be required.                       |                                                                                                                                                                                                                                                                                         |                                                                                                                                                                                                                                                                                                                                                                                                                                                                                                                                                                                                                                                 |                                                                                                                                                                                                                                                                                                                                                                                                                                                                                                                                                                                                                                                                                                                                                                                                                                                                |
| The inner size of container is below:                                  |                                                                                                                                                                                                                                                                                         |                                                                                                                                                                                                                                                                                                                                                                                                                                                                                                                                                                                                                                                 |                                                                                                                                                                                                                                                                                                                                                                                                                                                                                                                                                                                                                                                                                                                                                                                                                                                                |
| 20ft GP: 5.9m(length) x 2.13m(width) x 2.18m(high)about 24-26CBM       |                                                                                                                                                                                                                                                                                         |                                                                                                                                                                                                                                                                                                                                                                                                                                                                                                                                                                                                                                                 |                                                                                                                                                                                                                                                                                                                                                                                                                                                                                                                                                                                                                                                                                                                                                                                                                                                                |
| 40ft GP: 11.8m(length) x 2.13m(width) x 2.18m(high) about 54CBM        |                                                                                                                                                                                                                                                                                         |                                                                                                                                                                                                                                                                                                                                                                                                                                                                                                                                                                                                                                                 |                                                                                                                                                                                                                                                                                                                                                                                                                                                                                                                                                                                                                                                                                                                                                                                                                                                                |
| 40ft HG: 11.8m(length) x 2.13m(width) x 2.72m(high) about 68CBM        |                                                                                                                                                                                                                                                                                         |                                                                                                                                                                                                                                                                                                                                                                                                                                                                                                                                                                                                                                                 |                                                                                                                                                                                                                                                                                                                                                                                                                                                                                                                                                                                                                                                                                                                                                                                                                                                                |
|                                                                        | ASTM A479,ASTM ASME SA276, AS 201,202,304,304L Round bar Hexagonal bar Flat bar  Square bar 2m, 5.8m, 6m, or a Black, peeled, poli Ex-work, FOB, CF Singapore, Canad Vietnam, Ukraine, Standard size is in Export standard pa The inner size of c 20ft GP: 5.9m(leng 40ft GP: 11.8m(ler | ASME SA276, ASME SA484, GB/T1220, GB4 201,202,304,304L,316,316L,317L,347H,310S  Round bar Diameter:0.1~500mm  Hexagonal bar Size: 2mm~100mm  Flat bar Thickness Width  Square bar Size: 1mm*1mm~800mm  2m, 5.8m, 6m, or as required.  Black, peeled, polishing, bright, sand blast, hat Ex-work, FOB, CFR, CIF, etc.  Singapore, Canada, Indonesia, Korea, UK, The Vietnam, Ukraine, Brazil, South Africa, etc.  Standard size is in stock,prompt delivery or ast Export standard package, bundled or be requirate inner size of container is below: 20ft GP: 5.9m(length) x 2.13m(width) x 2.18m 40ft GP: 11.8m(length) x 2.13m(width) x 2.18r | ASTM A479,ASTM A276,ASTM A484, ASTM A582, ASME SA276, ASME SA484, GB/T1220, GB4226, etc.  201,202,304,304L,316,316L,317L,347H,310S,309S,430,904L,2205,2507,2101  Round bar Diameter:0.1~500mm  Hexagonal bar Size: 2mm~100mm  Flat bar Thickness 0.3~200mm  Width 1~2500mm  Square bar Size: 1mm*1mm~800mm*800mm  2m, 5.8m, 6m, or as required.  Black, peeled, polishing, bright, sand blast, hair line, etc.  Ex-work, FOB, CFR, CIF, etc.  Singapore, Canada, Indonesia, Korea, UK, Thailand, Peru, Saudi Arabia, Vietnam, Ukraine, Brazil, South Africa, etc.  Standard size is in stock,prompt delivery or as order's quantity.  Export standard package, bundled or be required.  The inner size of container is below:  20ft GP: 5.9m(length) x 2.13m(width) x 2.18m(high) about 54CBM  40ft GP: 11.8m(length) x 2.13m(width) x 2.18m(high) about 54CBM |