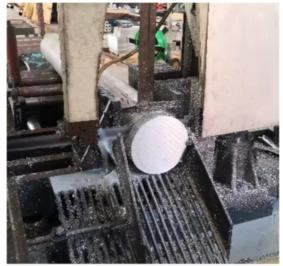

ar Thickness 0.3~200mm  Width 1~2500mm  Square bar Size: 1mm*1mm~800mm*800mm  2m, 5.8m, 6m, or as required.  Black, peeled, polishing, bright, sand blast, hair line, etc.  Ex-work, FOB, CFR, CIF, etc.  Singapore, Canada, Indonesia, Korea, UK, Thailand, Peru, Saudi Arabia, Vietnam, Ukraine, Brazil, South Africa, etc.  Standard size is in stock,prompt delivery or as order's quantity.  Export standard package, bundled or be required.  The inner size of container is below:  20ft GP: 5.9m(length) x 2.13m(width) x 2.18m(high) about 54CBM  40ft GP: 11.8m(length) x 2.13m(width) x 2.18m(high) about 54CBM |

**Products Description** 

Ne can deliver your customised goods to the specified place on ime and on schedule in a number of ways. The prerequisite is a letailed description to avoid errors.









**Product application** 

We will continue to provide customers with first-class services, first-class products and strive to do the best. Create value for the customer.

# PROVIDE QUAL TY PRODUCTS













Packaging & Delivery





#### **Company Profile**

Wuxi Taiding stainless steel Co., Ltd., is a stainless steel/carbon steel/alloy company engaged in the researching, stocking, sale and service of stainless steel sheet, stainless steel pipes, stainless steel profile, stainless steel bar, stainless steel coils. Carbon steel, alloy steel products. We are located in China with convenient transportation access. Our factory has rich experience in selling, stocking as we are engaged in domestic market and foreign market. Our company is the collection of selling and stocking. And no