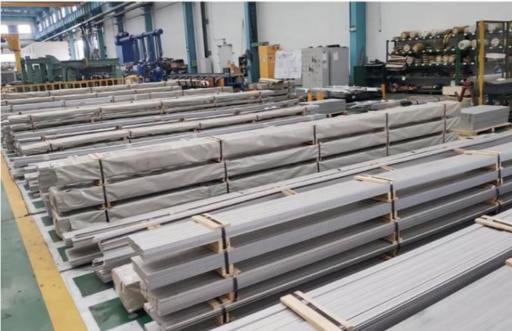

, Thailand, Peru, Saudi Arabia, Vietnam, Ukraine, Brazil, South Africa, etc.  Standard size is in stock,prompt delivery or as order's quantity.  Export standard package, bundled or be required.  The inner size of container is below:  20ft GP: 5.9m(length) x 2.13m(width) x 2.18m(high) about 54CBM  40ft GP: 11.8m(length) x 2.13m(width) x 2.18m(high) about 54CBM |

**Products Description** 

Ne can deliver your customised goods to the specified place on ime and on schedule in a number of ways. The prerequisite is a letailed description to avoid errors.









**Product application** 

We will continue to provide customers with first-class services, first-class products and strive to do the best. Create value for the customer.

# PROVIDE QUAL TY PRODUCTS













Packaging & Delivery





#### **Company Profile**

Wuxi Taiding stainless steel Co., Ltd., is a stainless steel/carbon steel/alloy company engaged in the researching, stocking, sale and service of stainless steel sheet, stainless steel pipes, stainless steel profile, stainless steel bar, stainless steel coils. Carbon steel, alloy steel products. We are located in China with convenient transportation access. Our factory has rich experience in selling, stocking as we are engaged in domestic market and foreign market. Our company is the collection of selling and stocking. And now we have stock over 2000 tons with more than 800 kinds of specifications in our warehouse. Dedicated to strict quality control and thoughtful customer service, our experienced staff members are always available to discuss your requirements