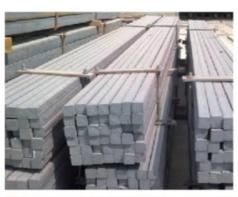

Specification

| lou-talana ataut mar                                                   | le                                                                                                                                                                                                                                                                                      |                                                                                                                                                                                                                                                                                                                                                                                                                                                                                                                                                                                                                                                 |                                                                                                                                                                                                                                                                                                                                                                                                                                                                                                                                                                                                                                                                                                                                                                                                                                                                |
|------------------------------------------------------------------------|-----------------------------------------------------------------------------------------------------------------------------------------------------------------------------------------------------------------------------------------------------------------------------------------|-------------------------------------------------------------------------------------------------------------------------------------------------------------------------------------------------------------------------------------------------------------------------------------------------------------------------------------------------------------------------------------------------------------------------------------------------------------------------------------------------------------------------------------------------------------------------------------------------------------------------------------------------|----------------------------------------------------------------------------------------------------------------------------------------------------------------------------------------------------------------------------------------------------------------------------------------------------------------------------------------------------------------------------------------------------------------------------------------------------------------------------------------------------------------------------------------------------------------------------------------------------------------------------------------------------------------------------------------------------------------------------------------------------------------------------------------------------------------------------------------------------------------|
| Stainless steel flat bar                                               |                                                                                                                                                                                                                                                                                         |                                                                                                                                                                                                                                                                                                                                                                                                                                                                                                                                                                                                                                                 |                                                                                                                                                                                                                                                                                                                                                                                                                                                                                                                                                                                                                                                                                                                                                                                                                                                                |
| ASTM A479,ASTM A276,ASTM A484, ASTM A582,                              |                                                                                                                                                                                                                                                                                         |                                                                                                                                                                                                                                                                                                                                                                                                                                                                                                                                                                                                                                                 |                                                                                                                                                                                                                                                                                                                                                                                                                                                                                                                                                                                                                                                                                                                                                                                                                                                                |
| ASME SA276, ASME SA484, GB/T1220, GB4226, etc.                         |                                                                                                                                                                                                                                                                                         |                                                                                                                                                                                                                                                                                                                                                                                                                                                                                                                                                                                                                                                 |                                                                                                                                                                                                                                                                                                                                                                                                                                                                                                                                                                                                                                                                                                                                                                                                                                                                |
| 201,202,304,304L                                                       | ,316,316L,317L,347H,310S                                                                                                                                                                                                                                                                | ,309S,430,904L,2205,2507,2101                                                                                                                                                                                                                                                                                                                                                                                                                                                                                                                                                                                                                   |                                                                                                                                                                                                                                                                                                                                                                                                                                                                                                                                                                                                                                                                                                                                                                                                                                                                |
| Round bar                                                              | Diameter:0.1~500mm                                                                                                                                                                                                                                                                      |                                                                                                                                                                                                                                                                                                                                                                                                                                                                                                                                                                                                                                                 |                                                                                                                                                                                                                                                                                                                                                                                                                                                                                                                                                                                                                                                                                                                                                                                                                                                                |
| Hexagonal bar                                                          | Size: 2mm~100mm                                                                                                                                                                                                                                                                         |                                                                                                                                                                                                                                                                                                                                                                                                                                                                                                                                                                                                                                                 |                                                                                                                                                                                                                                                                                                                                                                                                                                                                                                                                                                                                                                                                                                                                                                                                                                                                |
| Flat bar                                                               | Thickness                                                                                                                                                                                                                                                                               | 0.3~200mm                                                                                                                                                                                                                                                                                                                                                                                                                                                                                                                                                                                                                                       |                                                                                                                                                                                                                                                                                                                                                                                                                                                                                                                                                                                                                                                                                                                                                                                                                                                                |
|                                                                        | Width                                                                                                                                                                                                                                                                                   | 1~2500mm                                                                                                                                                                                                                                                                                                                                                                                                                                                                                                                                                                                                                                        |                                                                                                                                                                                                                                                                                                                                                                                                                                                                                                                                                                                                                                                                                                                                                                                                                                                                |
| Square bar                                                             | Size: 1mm*1mm~800mm                                                                                                                                                                                                                                                                     | *800mm                                                                                                                                                                                                                                                                                                                                                                                                                                                                                                                                                                                                                                          |                                                                                                                                                                                                                                                                                                                                                                                                                                                                                                                                                                                                                                                                                                                                                                                                                                                                |
| 2m, 5.8m, 6m, or as required.                                          |                                                                                                                                                                                                                                                                                         |                                                                                                                                                                                                                                                                                                                                                                                                                                                                                                                                                                                                                                                 |                                                                                                                                                                                                                                                                                                                                                                                                                                                                                                                                                                                                                                                                                                                                                                                                                                                                |
| Black, peeled, polishing, bright, sand blast, hair line, etc.          |                                                                                                                                                                                                                                                                                         |                                                                                                                                                                                                                                                                                                                                                                                                                                                                                                                                                                                                                                                 |                                                                                                                                                                                                                                                                                                                                                                                                                                                                                                                                                                                                                                                                                                                                                                                                                                                                |
| Ex-work, FOB, CFR, CIF, etc.                                           |                                                                                                                                                                                                                                                                                         |                                                                                                                                                                                                                                                                                                                                                                                                                                                                                                                                                                                                                                                 |                                                                                                                                                                                                                                                                                                                                                                                                                                                                                                                                                                                                                                                                                                                                                                                                                                                                |
| Singapore, Canada, Indonesia, Korea, UK, Thailand, Peru, Saudi Arabia, |                                                                                                                                                                                                                                                                                         |                                                                                                                                                                                                                                                                                                                                                                                                                                                                                                                                                                                                                                                 |                                                                                                                                                                                                                                                                                                                                                                                                                                                                                                                                                                                                                                                                                                                                                                                                                                                                |
| Vietnam, Ukraine, Brazil, South Africa, etc.                           |                                                                                                                                                                                                                                                                                         |                                                                                                                                                                                                                                                                                                                                                                                                                                                                                                                                                                                                                                                 |                                                                                                                                                                                                                                                                                                                                                                                                                                                                                                                                                                                                                                                                                                                                                                                                                                                                |
| Standard size is in stock,prompt delivery or as order's quantity.      |                                                                                                                                                                                                                                                                                         |                                                                                                                                                                                                                                                                                                                                                                                                                                                                                                                                                                                                                                                 |                                                                                                                                                                                                                                                                                                                                                                                                                                                                                                                                                                                                                                                                                                                                                                                                                                                                |
| Export standard package, bundled or be required.                       |                                                                                                                                                                                                                                                                                         |                                                                                                                                                                                                                                                                                                                                                                                                                                                                                                                                                                                                                                                 |                                                                                                                                                                                                                                                                                                                                                                                                                                                                                                                                                                                                                                                                                                                                                                                                                                                                |
| The inner size of container is below:                                  |                                                                                                                                                                                                                                                                                         |                                                                                                                                                                                                                                                                                                                                                                                                                                                                                                                                                                                                                                                 |                                                                                                                                                                                                                                                                                                                                                                                                                                                                                                                                                                                                                                                                                                                                                                                                                                                                |
| 20ft GP: 5.9m(length) x 2.13m(width) x 2.18m(high)about 24-26CBM       |                                                                                                                                                                                                                                                                                         |                                                                                                                                                                                                                                                                                                                                                                                                                                                                                                                                                                                                                                                 |                                                                                                                                                                                                                                                                                                                                                                                                                                                                                                                                                                                                                                                                                                                                                                                                                                                                |
| 40ft GP: 11.8m(length) x 2.13m(width) x 2.18m(high) about 54CBM        |                                                                                                                                                                                                                                                                                         |                                                                                                                                                                                                                                                                                                                                                                                                                                                                                                                                                                                                                                                 |                                                                                                                                                                                                                                                                                                                                                                                                                                                                                                                                                                                                                                                                                                                                                                                                                                                                |
| 40ft HG: 11.8m(length) x 2.13m(width) x 2.72m(high) about 68CBM        |                                                                                                                                                                                                                                                                                         |                                                                                                                                                                                                                                                                                                                                                                                                                                                                                                                                                                                                                                                 |                                                                                                                                                                                                                                                                                                                                                                                                                                                                                                                                                                                                                                                                                                                                                                                                                                                                |
|                                                                        | ASTM A479,ASTM ASME SA276, AS 201,202,304,304L Round bar Hexagonal bar Flat bar  Square bar 2m, 5.8m, 6m, or a Black, peeled, poli Ex-work, FOB, CF Singapore, Canad Vietnam, Ukraine, Standard size is in Export standard pa The inner size of c 20ft GP: 5.9m(leng 40ft GP: 11.8m(ler | ASME SA276, ASME SA484, GB/T1220, GB4 201,202,304,304L,316,316L,317L,347H,310S  Round bar Diameter:0.1~500mm  Hexagonal bar Size: 2mm~100mm  Flat bar Thickness Width  Square bar Size: 1mm*1mm~800mm  2m, 5.8m, 6m, or as required.  Black, peeled, polishing, bright, sand blast, hat Ex-work, FOB, CFR, CIF, etc.  Singapore, Canada, Indonesia, Korea, UK, The Vietnam, Ukraine, Brazil, South Africa, etc.  Standard size is in stock,prompt delivery or ast Export standard package, bundled or be requirate inner size of container is below: 20ft GP: 5.9m(length) x 2.13m(width) x 2.18m 40ft GP: 11.8m(length) x 2.13m(width) x 2.18r | ASTM A479,ASTM A276,ASTM A484, ASTM A582, ASME SA276, ASME SA484, GB/T1220, GB4226, etc.  201,202,304,304L,316,316L,317L,347H,310S,309S,430,904L,2205,2507,2101  Round bar Diameter:0.1~500mm  Hexagonal bar Size: 2mm~100mm  Flat bar Thickness 0.3~200mm  Width 1~2500mm  Square bar Size: 1mm*1mm~800mm*800mm  2m, 5.8m, 6m, or as required.  Black, peeled, polishing, bright, sand blast, hair line, etc.  Ex-work, FOB, CFR, CIF, etc.  Singapore, Canada, Indonesia, Korea, UK, Thailand, Peru, Saudi Arabia, Vietnam, Ukraine, Brazil, South Africa, etc.  Standard size is in stock,prompt delivery or as order's quantity.  Export standard package, bundled or be required.  The inner size of container is below:  20ft GP: 5.9m(length) x 2.13m(width) x 2.18m(high) about 54CBM  40ft GP: 11.8m(length) x 2.13m(width) x 2.18m(high) about 54CBM |