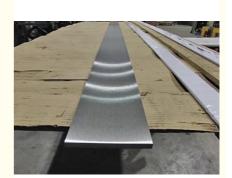

# **Product Specification**

• Temper: O-H112

• Grade: 300 Series, 400 Series, 200 Series

Shape: Falt Plate, Plate

• Standard: ASTM, DIN, AISI, JIS, GB

Application: Construction , Decoration, Industry

Dimensions: 3-500mm Or CustomizedTechnique: Hot Rolled, Cold Drawn

Specification

| lou-talana ataut mar                                                   | le                                                                                                                                                                                                                                                                                      |                                                                                                                                                                                                                                                                                                                                                                                                                                                                                                                                                                                                                                                 |                                                                                                                                                                                                                                                                                                                                                                                                                                                                                                                                                                                                                                                                                                                                                                                                                                                                |
|------------------------------------------------------------------------|-----------------------------------------------------------------------------------------------------------------------------------------------------------------------------------------------------------------------------------------------------------------------------------------|-------------------------------------------------------------------------------------------------------------------------------------------------------------------------------------------------------------------------------------------------------------------------------------------------------------------------------------------------------------------------------------------------------------------------------------------------------------------------------------------------------------------------------------------------------------------------------------------------------------------------------------------------|----------------------------------------------------------------------------------------------------------------------------------------------------------------------------------------------------------------------------------------------------------------------------------------------------------------------------------------------------------------------------------------------------------------------------------------------------------------------------------------------------------------------------------------------------------------------------------------------------------------------------------------------------------------------------------------------------------------------------------------------------------------------------------------------------------------------------------------------------------------|
| Stainless steel flat bar                                               |                                                                                                                                                                                                                                                                                         |                                                                                                                                                                                                                                                                                                                                                                                                                                                                                                                                                                                                                                                 |                                                                                                                                                                                                                                                                                                                                                                                                                                                                                                                                                                                                                                                                                                                                                                                                                                                                |
| ASTM A479,ASTM A276,ASTM A484, ASTM A582,                              |                                                                                                                                                                                                                                                                                         |                                                                                                                                                                                                                                                                                                                                                                                                                                                                                                                                                                                                                                                 |                                                                                                                                                                                                                                                                                                                                                                                                                                                                                                                                                                                                                                                                                                                                                                                                                                                                |
| ASME SA276, ASME SA484, GB/T1220, GB4226, etc.                         |                                                                                                                                                                                                                                                                                         |                                                                                                                                                                                                                                                                                                                                                                                                                                                                                                                                                                                                                                                 |                                                                                                                                                                                                                                                                                                                                                                                                                                                                                                                                                                                                                                                                                                                                                                                                                                                                |
| 201,202,304,304L                                                       | ,316,316L,317L,347H,310S                                                                                                                                                                                                                                                                | ,309S,430,904L,2205,2507,2101                                                                                                                                                                                                                                                                                                                                                                                                                                                                                                                                                                                                                   |                                                                                                                                                                                                                                                                                                                                                                                                                                                                                                                                                                                                                                                                                                                                                                                                                                                                |
| Round bar                                                              | Diameter:0.1~500mm                                                                                                                                                                                                                                                                      |                                                                                                                                                                                                                                                                                                                                                                                                                                                                                                                                                                                                                                                 |                                                                                                                                                                                                                                                                                                                                                                                                                                                                                                                                                                                                                                                                                                                                                                                                                                                                |
| Hexagonal bar                                                          | Size: 2mm~100mm                                                                                                                                                                                                                                                                         |                                                                                                                                                                                                                                                                                                                                                                                                                                                                                                                                                                                                                                                 |                                                                                                                                                                                                                                                                                                                                                                                                                                                                                                                                                                                                                                                                                                                                                                                                                                                                |
| Flat bar                                                               | Thickness                                                                                                                                                                                                                                                                               | 0.3~200mm                                                                                                                                                                                                                                                                                                                                                                                                                                                                                                                                                                                                                                       |                                                                                                                                                                                                                                                                                                                                                                                                                                                                                                                                                                                                                                                                                                                                                                                                                                                                |
|                                                                        | Width                                                                                                                                                                                                                                                                                   | 1~2500mm                                                                                                                                                                                                                                                                                                                                                                                                                                                                                                                                                                                                                                        |                                                                                                                                                                                                                                                                                                                                                                                                                                                                                                                                                                                                                                                                                                                                                                                                                                                                |
| Square bar                                                             | Size: 1mm*1mm~800mm                                                                                                                                                                                                                                                                     | *800mm                                                                                                                                                                                                                                                                                                                                                                                                                                                                                                                                                                                                                                          |                                                                                                                                                                                                                                                                                                                                                                                                                                                                                                                                                                                                                                                                                                                                                                                                                                                                |
| 2m, 5.8m, 6m, or as required.                                          |                                                                                                                                                                                                                                                                                         |                                                                                                                                                                                                                                                                                                                                                                                                                                                                                                                                                                                                                                                 |                                                                                                                                                                                                                                                                                                                                                                                                                                                                                                                                                                                                                                                                                                                                                                                                                                                                |
| Black, peeled, polishing, bright, sand blast, hair line, etc.          |                                                                                                                                                                                                                                                                                         |                                                                                                                                                                                                                                                                                                                                                                                                                                                                                                                                                                                                                                                 |                                                                                                                                                                                                                                                                                                                                                                                                                                                                                                                                                                                                                                                                                                                                                                                                                                                                |
| Ex-work, FOB, CFR, CIF, etc.                                           |                                                                                                                                                                                                                                                                                         |                                                                                                                                                                                                                                                                                                                                                                                                                                                                                                                                                                                                                                                 |                                                                                                                                                                                                                                                                                                                                                                                                                                                                                                                                                                                                                                                                                                                                                                                                                                                                |
| Singapore, Canada, Indonesia, Korea, UK, Thailand, Peru, Saudi Arabia, |                                                                                                                                                                                                                                                                                         |                                                                                                                                                                                                                                                                                                                                                                                                                                                                                                                                                                                                                                                 |                                                                                                                                                                                                                                                                                                                                                                                                                                                                                                                                                                                                                                                                                                                                                                                                                                                                |
| Vietnam, Ukraine, Brazil, South Africa, etc.                           |                                                                                                                                                                                                                                                                                         |                                                                                                                                                                                                                                                                                                                                                                                                                                                                                                                                                                                                                                                 |                                                                                                                                                                                                                                                                                                                                                                                                                                                                                                                                                                                                                                                                                                                                                                                                                                                                |
| Standard size is in stock,prompt delivery or as order's quantity.      |                                                                                                                                                                                                                                                                                         |                                                                                                                                                                                                                                                                                                                                                                                                                                                                                                                                                                                                                                                 |                                                                                                                                                                                                                                                                                                                                                                                                                                                                                                                                                                                                                                                                                                                                                                                                                                                                |
| Export standard package, bundled or be required.                       |                                                                                                                                                                                                                                                                                         |                                                                                                                                                                                                                                                                                                                                                                                                                                                                                                                                                                                                                                                 |                                                                                                                                                                                                                                                                                                                                                                                                                                                                                                                                                                                                                                                                                                                                                                                                                                                                |
| The inner size of container is below:                                  |                                                                                                                                                                                                                                                                                         |                                                                                                                                                                                                                                                                                                                                                                                                                                                                                                                                                                                                                                                 |                                                                                                                                                                                                                                                                                                                                                                                                                                                                                                                                                                                                                                                                                                                                                                                                                                                                |
| 20ft GP: 5.9m(length) x 2.13m(width) x 2.18m(high)about 24-26CBM       |                                                                                                                                                                                                                                                                                         |                                                                                                                                                                                                                                                                                                                                                                                                                                                                                                                                                                                                                                                 |                                                                                                                                                                                                                                                                                                                                                                                                                                                                                                                                                                                                                                                                                                                                                                                                                                                                |
| 40ft GP: 11.8m(length) x 2.13m(width) x 2.18m(high) about 54CBM        |                                                                                                                                                                                                                                                                                         |                                                                                                                                                                                                                                                                                                                                                                                                                                                                                                                                                                                                                                                 |                                                                                                                                                                                                                                                                                                                                                                                                                                                                                                                                                                                                                                                                                                                                                                                                                                                                |
| 40ft HG: 11.8m(length) x 2.13m(width) x 2.72m(high) about 68CBM        |                                                                                                                                                                                                                                                                                         |                                                                                                                                                                                                                                                                                                                                                                                                                                                                                                                                                                                                                                                 |                                                                                                                                                                                                                                                                                                                                                                                                                                                                                                                                                                                                                                                                                                                                                                                                                                                                |
|                                                                        | ASTM A479,ASTM ASME SA276, AS 201,202,304,304L Round bar Hexagonal bar Flat bar  Square bar 2m, 5.8m, 6m, or a Black, peeled, poli Ex-work, FOB, CF Singapore, Canad Vietnam, Ukraine, Standard size is in Export standard pa The inner size of c 20ft GP: 5.9m(leng 40ft GP: 11.8m(ler | ASME SA276, ASME SA484, GB/T1220, GB4 201,202,304,304L,316,316L,317L,347H,310S  Round bar Diameter:0.1~500mm  Hexagonal bar Size: 2mm~100mm  Flat bar Thickness Width  Square bar Size: 1mm*1mm~800mm  2m, 5.8m, 6m, or as required.  Black, peeled, polishing, bright, sand blast, hat Ex-work, FOB, CFR, CIF, etc.  Singapore, Canada, Indonesia, Korea, UK, The Vietnam, Ukraine, Brazil, South Africa, etc.  Standard size is in stock,prompt delivery or ast Export standard package, bundled or be requirate inner size of container is below: 20ft GP: 5.9m(length) x 2.13m(width) x 2.18m 40ft GP: 11.8m(length) x 2.13m(width) x 2.18r | ASTM A479,ASTM A276,ASTM A484, ASTM A582, ASME SA276, ASME SA484, GB/T1220, GB4226, etc.  201,202,304,304L,316,316L,317L,347H,310S,309S,430,904L,2205,2507,2101  Round bar Diameter:0.1~500mm  Hexagonal bar Size: 2mm~100mm  Flat bar Thickness 0.3~200mm  Width 1~2500mm  Square bar Size: 1mm*1mm~800mm*800mm  2m, 5.8m, 6m, or as required.  Black, peeled, polishing, bright, sand blast, hair line, etc.  Ex-work, FOB, CFR, CIF, etc.  Singapore, Canada, Indonesia, Korea, UK, Thailand, Peru, Saudi Arabia, Vietnam, Ukraine, Brazil, South Africa, etc.  Standard size is in stock,prompt delivery or as order's quantity.  Export standard package, bundled or be required.  The inner size of container is below:  20ft GP: 5.9m(length) x 2.13m(width) x 2.18m(high) about 54CBM  40ft GP: 11.8m(length) x 2.13m(width) x 2.18m(high) about 54CBM |