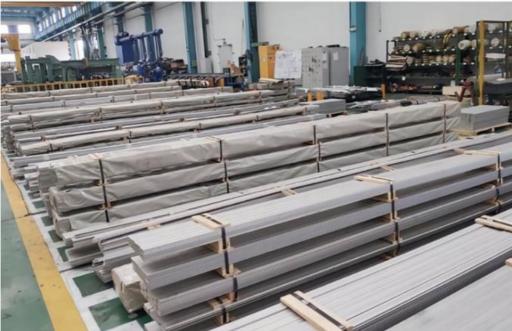

20ft GP: 5.9m(length) x 2.13m(width) x 2.18m(high)about 24-26CBM       |                        |           |
|                | 40ft GP: 11.8m(length) x 2.13m(width) x 2.18m(high) about 54CBM        |                        |           |
|                | 40ft HG: 11.8m(length) x 2.13m(width) x 2.72m(high) about 68CBM        |                        |           |

**Products Description** 

We can deliver your customised goods to the specified place on ime and on schedule in a number of ways. The prerequisite is a letailed description to avoid errors.









Product application

We will continue to provide customers with first-class services, first-class products and strive to do the best. Create value for the customer.

# PROVIDE QUAL TY PRODUCTS













Packaging & Delivery





#### **Company Profile**

Wuxi Taiding stainless steel Co., Ltd., is a stainless steel/carbon steel/alloy company engaged in the researching, stocking, sale and service of stainless steel sheet, stainless steel pipes, stainless steel profile, stainless steel bar, stainless steel coils. Carbon steel, alloy steel products. We are located in China with convenient transportation access. Our factory has rich experience in selling, stocking as we are engaged in domestic market and foreign market. Our company is the collection of selling and stocking. And now we have stock over 2000 tons with more than 800 kinds of specifications in our warehouse. Dedicated to strict quality control and thoughtful customer service, our experienced staff members are always available to discuss your requirements