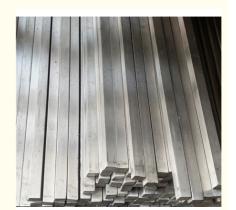

# Supplier Prices 201 202 301 304 304L 317L 1Mm Cold Drawn Bending **Stainless Steel Flat Bar**

#### What type of steel is Flatbar?

Stainless Steel Flat Bar comes in various alloys of which the most common are 303, 304 and 316. It is produced in all sizes and finishes. **Specification** 

| Product Name   | Stainless steel flat bar                                               |                        |           |
|----------------|------------------------------------------------------------------------|------------------------|-----------|
| Standard       | ASTM A479,ASTM A276,ASTM A484, ASTM A582,                              |                        |           |
|                | ASME SA276, ASME SA484, GB/T1220, GB4226, etc.                         |                        |           |
| Material       | 201,202,304,304L,316,316L,317L,347H,310S,309S,430,904L,2205,2507,2101  |                        |           |
| Specifications | Round bar                                                              | Diameter:0.1~500mm     |           |
|                | Hexagonal bar                                                          | Size: 2mm~100mm        |           |
|                | Flat bar                                                               | Thickness              | 0.3~200mm |
|                |                                                                        | Width                  | 1~2500mm  |
|                | Square bar                                                             | Size: 1mm*1mm~800mm*80 | 10mm      |
| Length         | 2m, 5.8m, 6m, or as required.                                          |                        |           |
| Surface        | Black, peeled, polishing, bright, sand blast, hair line, etc.          |                        |           |
| Price Term     | Ex-work, FOB, CFR, CIF, etc.                                           |                        |           |
| Export to      | Singapore, Canada, Indonesia, Korea, UK, Thailand, Peru, Saudi Arabia, |                        |           |
|                | Vietnam, Ukraine, Brazil, South Africa, etc.                           |                        |           |
| Delivery Time  | Standard size is in stock,prompt delivery or as order's quantity.      |                        |           |
| Package        | Export standard package, bundled or be required.                       |                        |           |
|                | The inner size of container is below:                                  |                        |           |
|                | 20ft GP: 5.9m(length) x 2.13m(width) x 2.18m(high)about 24-26CBM       |                        |           |
|                | 40ft GP: 11.8m(length) x 2.13m(width) x 2.18m(high) about 54CBM        |                        |           |
|                | 40ft HG: 11.8m(length) x 2.13m(width) x 2.72m(high) about 68CBM        |                        |           |