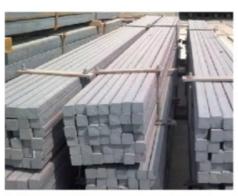

# Supplier Prices 201 202 301 304 304L 317L 1Mm Cold Drawn Bending **Stainless Steel Flat Bar**

#### What type of steel is Flatbar?

Stainless Steel Flat Bar comes in various alloys of which the most common are 303, 304 and 316. It is produced in all sizes and finishes. **Specification** 

| Product Name   | Stainless steel flat bar                                               |                        |           |
|----------------|------------------------------------------------------------------------|------------------------|-----------|
| Standard       | ASTM A479,ASTM A276,ASTM A484, ASTM A582,                              |                        |           |
|                | ASME SA276, ASME SA484, GB/T1220, GB4226, etc.                         |                        |           |
| Material       | 201,202,304,304L,316,316L,317L,347H,310S,309S,430,904L,2205,2507,2101  |                        |           |
| Specifications | Round bar                                                              | Diameter:0.1~500mm     |           |
|                | Hexagonal bar                                                          | Size: 2mm~100mm        |           |
|                | Flat bar                                                               | Thickness              | 0.3~200mm |
|                |                                                                        | Width                  | 1~2500mm  |
|                | Square bar                                                             | Size: 1mm*1mm~800mm*80 | 10mm      |
| Length         | 2m, 5.8m, 6m, or as required.                                          |                        |           |
| Surface        | Black, peeled, polishing, bright, sand blast, hair line, etc.          |                        |           |
| Price Term     | Ex-work, FOB, CFR, CIF, etc.                                           |                        |           |
| Export to      | Singapore, Canada, Indonesia, Korea, UK, Thailand, Peru, Saudi Arabia, |                        |           |
|                | Vietnam, Ukraine, Brazil, South Africa, etc.                           |                        |           |
| Delivery Time  | Standard size is in stock,prompt delivery or as order's quantity.      |                        |           |
| Package        | Export standard package, bundled or be required.                       |                        |           |
|                | The inner size of container is below:                                  |                        |           |
|                | 20ft GP: 5.9m(length) x 2.13m(width) x 2.18m(high)about 24-26CBM       |                        |           |
|                | 40ft GP: 11.8m(length) x 2.13m(width) x 2.18m(high) about 54CBM        |                        |           |
|                | 40ft HG: 11.8m(length) x 2.13m(width) x 2.72m(high) about 68CBM        |                        |           |