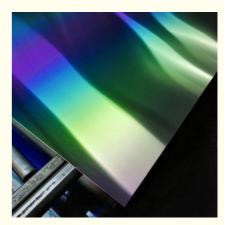

### 4Mm 10mm Stainless Steel Coloured Sheet 301 304 304L Color **Plates**

#### Specification

| Stainless Steel Color Sheet |                                                                                   |
|-----------------------------|-----------------------------------------------------------------------------------|
| Product                     | Wholesales 4 Mm 10mm Thickness Stainless Steel Coloured Sheet 310 301 304 304L    |
| Name                        | Color Plates                                                                      |
|                             | mainly 201, 202, 304, 304L, 304H, 316, 316L,316Ti,2205, 330, 630, 660, 409L, 321, |
|                             | 310S, 410, 416, 410S, 430, 347H, 2Cr13, 3Cr13 etc                                 |
|                             | 300series:301,302,303,304,304L,309,309s,310,310S,316,316L,316Ti,317L,321,347      |
|                             | 200series:201,202,202cu,204                                                       |
|                             | 400series:409,409L,410,420,430,431,439,440,441,444                                |
| Material                    | Others:2205,2507,2906,330,660,630,631,17-4ph,17-7ph, S318039 904L,etc             |
|                             | Duplex stainless steel:S22053,S25073,S22253,S31803,S32205,S32304                  |
|                             | Special Stainless Steel:904L,347/347H,317/317L,316Ti,254Mo                        |
| Width                       | 3mm-2500mm or as required                                                         |
| Thickness                   | 0.03mm-300mm or as required                                                       |
| Length                      | as required                                                                       |
| Surface                     | 2B,2D,BA,NO.1,NO.4,8K,Mirror,Checkered,Embossed,Hair Line, Brush, Etching, etc    |
| Quality test                | we can offer MTC(mill test certificate)                                           |
| MOQ                         | 1 ton , We can accept sample order.                                               |
| Stock or                    | Enough stock                                                                      |
| not                         |                                                                                   |
| Container<br>Size           | 20ft GP: 5898mm(Length)x2352mm(Width)x2393mm(High)                                |
|                             | 40ft GP: 12032mm(Length)x2352mm(Width)x2393mm(High)                               |
|                             | 40ft HC: 12032mm(Lengh)x2352mm(Width)x2698mm(High)                                |
| Delivery                    | Within 7-10 Working Days                                                          |
| time                        | Thum 7 To Hommy Days                                                              |
| D                           |                                                                                   |