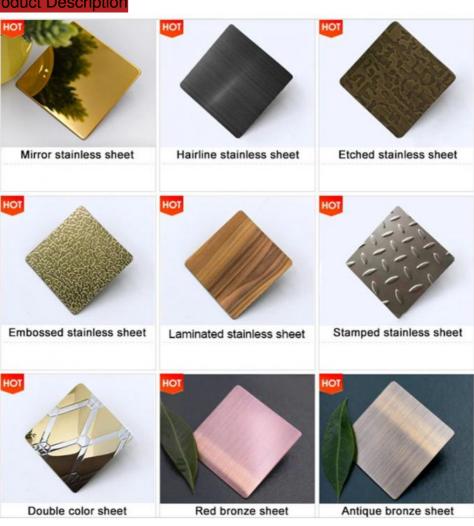

#### More Images

#### Specification

| Stainless Steel Color Sheet |                                                                                   |
|-----------------------------|-----------------------------------------------------------------------------------|
| Product                     | Wholesales 4 Mm 10mm Thickness Stainless Steel Coloured Sheet 310 301 304 304L    |
| Name                        | Color Plates                                                                      |
|                             | mainly 201, 202, 304, 304L, 304H, 316, 316L,316Ti,2205, 330, 630, 660, 409L, 321, |
|                             | 310S, 410, 416, 410S, 430, 347H, 2Cr13, 3Cr13 etc                                 |
|                             | 300series:301,302,303,304,304L,309,309s,310,310S,316,316L,316Ti,317L,321,347      |
|                             | 200series:201,202,202cu,204                                                       |
|                             | 400series:409,409L,410,420,430,431,439,440,441,444                                |
| Material                    | Others:2205,2507,2906,330,660,630,631,17-4ph,17-7ph, S318039 904L,etc             |
|                             | Duplex stainless steel:S22053,S25073,S22253,S31803,S32205,S32304                  |
|                             | Special Stainless Steel:904L,347/347H,317/317L,316Ti,254Mo                        |
| Width                       | 3mm-2500mm or as required                                                         |
| Thickness                   | 0.03mm-300mm or as required                                                       |
| Length                      | as required                                                                       |
| Surface                     | 2B,2D,BA,NO.1,NO.4,8K,Mirror,Checkered,Embossed,Hair Line, Brush, Etching, etc    |
| Quality test                | we can offer MTC(mill test certificate)                                           |
| MOQ                         | 1 ton , We can accept sample order.                                               |
| Stock or                    | Enough stock                                                                      |
| not                         |                                                                                   |
| Container<br>Size           | 20ft GP: 5898mm(Length)x2352mm(Width)x2393mm(High)                                |
|                             | 40ft GP: 12032mm(Length)x2352mm(Width)x2393mm(High)                               |
|                             | 40ft HC: 12032mm(Lengh)x2352mm(Width)x2698mm(High)                                |
| Delivery                    | Within 7-10 Working Days                                                          |
| time                        | Thum 7 To Hommy Days                                                              |
| D                           |                                                                                   |