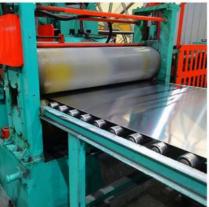

#### Specification

| Stainless Steel Color Sheet |                                                                                   |
|-----------------------------|-----------------------------------------------------------------------------------|
| Product                     | Wholesales 4 Mm 10mm Thickness Stainless Steel Coloured Sheet 310 301 304 304L    |
| Name                        | Color Plates                                                                      |
|                             | mainly 201, 202, 304, 304L, 304H, 316, 316L,316Ti,2205, 330, 630, 660, 409L, 321, |
|                             | 310S, 410, 416, 410S, 430, 347H, 2Cr13, 3Cr13 etc                                 |
|                             | 300series:301,302,303,304,304L,309,309s,310,310S,316,316L,316Ti,317L,321,347      |
|                             | 200series:201,202,202cu,204                                                       |
|                             | 400series:409,409L,410,420,430,431,439,440,441,444                                |
| Material                    | Others:2205,2507,2906,330,660,630,631,17-4ph,17-7ph, S318039 904L,etc             |
|                             | Duplex stainless steel:S22053,S25073,S22253,S31803,S32205,S32304                  |
|                             | Special Stainless Steel:904L,347/347H,317/317L,316Ti,254Mo                        |
| Width                       | 3mm-2500mm or as required                                                         |
| Thickness                   | 0.03mm-300mm or as required                                                       |
| Length                      | as required                                                                       |
| Surface                     | 2B,2D,BA,NO.1,NO.4,8K,Mirror,Checkered,Embossed,Hair Line, Brush, Etching, etc    |
| Quality test                | we can offer MTC(mill test certificate)                                           |
| MOQ                         | 1 ton , We can accept sample order.                                               |
| Stock or                    | Enough stock                                                                      |
| not                         |                                                                                   |
| Container<br>Size           | 20ft GP: 5898mm(Length)x2352mm(Width)x2393mm(High)                                |
|                             | 40ft GP: 12032mm(Length)x2352mm(Width)x2393mm(High)                               |
|                             | 40ft HC: 12032mm(Lengh)x2352mm(Width)x2698mm(High)                                |
| Delivery                    | Within 7-10 Working Days                                                          |
| time                        | Thum 7 To Hommy Days                                                              |
| D                           |                                                                                   |