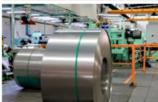

#### Specification

| Stainless Steel Color Sheet |                                                                                   |
|-----------------------------|-----------------------------------------------------------------------------------|
| Product                     | Wholesales 4 Mm 10mm Thickness Stainless Steel Coloured Sheet 310 301 304 304L    |
| Name                        | Color Plates                                                                      |
|                             | mainly 201, 202, 304, 304L, 304H, 316, 316L,316Ti,2205, 330, 630, 660, 409L, 321, |
|                             | 310S, 410, 416, 410S, 430, 347H, 2Cr13, 3Cr13 etc                                 |
|                             | 300series:301,302,303,304,304L,309,309s,310,310S,316,316L,316Ti,317L,321,347      |
|                             | 200series:201,202,202cu,204                                                       |
|                             | 400series:409,409L,410,420,430,431,439,440,441,444                                |
| Material                    | Others:2205,2507,2906,330,660,630,631,17-4ph,17-7ph, S318039 904L,etc             |
|                             | Duplex stainless steel:S22053,S25073,S22253,S31803,S32205,S32304                  |
|                             | Special Stainless Steel:904L,347/347H,317/317L,316Ti,254Mo                        |
| Width                       | 3mm-2500mm or as required                                                         |
| Thickness                   | 0.03mm-300mm or as required                                                       |
| Length                      | as required                                                                       |
| Surface                     | 2B,2D,BA,NO.1,NO.4,8K,Mirror,Checkered,Embossed,Hair Line, Brush, Etching, etc    |
| Quality test                | we can offer MTC(mill test certificate)                                           |
| MOQ                         | 1 ton , We can accept sample order.                                               |
| Stock or                    | Enough stock                                                                      |
| not                         |                                                                                   |
| Container<br>Size           | 20ft GP: 5898mm(Length)x2352mm(Width)x2393mm(High)                                |
|                             | 40ft GP: 12032mm(Length)x2352mm(Width)x2393mm(High)                               |
|                             | 40ft HC: 12032mm(Lengh)x2352mm(Width)x2698mm(High)                                |
| Delivery                    | Within 7-10 Working Days                                                          |
| time                        | Thum 7 To Hommy Days                                                              |
| D                           |                                                                                   |