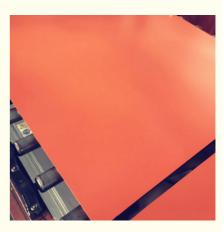

### 4Mm 10mm Stainless Steel Coloured Sheet 301 304 304L Color **Plates**

#### Specification

| Stainless Steel Color Sheet |                                                                                   |
|-----------------------------|-----------------------------------------------------------------------------------|
| Product                     | Wholesales 4 Mm 10mm Thickness Stainless Steel Coloured Sheet 310 301 304 304L    |
| Name                        | Color Plates                                                                      |
|                             | mainly 201, 202, 304, 304L, 304H, 316, 316L,316Ti,2205, 330, 630, 660, 409L, 321, |
|                             | 310S, 410, 416, 410S, 430, 347H, 2Cr13, 3Cr13 etc                                 |
|                             | 300series:301,302,303,304,304L,309,309s,310,310S,316,316L,316Ti,317L,321,347      |
|                             | 200series:201,202,202cu,204                                                       |
|                             | 400series:409,409L,410,420,430,431,439,440,441,444                                |
| Material                    | Others:2205,2507,2906,330,660,630,631,17-4ph,17-7ph, S318039 904L,etc             |
|                             | Duplex stainless steel:S22053,S25073,S22253,S31803,S32205,S32304                  |
|                             | Special Stainless Steel:904L,347/347H,317/317L,316Ti,254Mo                        |
| Width                       | 3mm-2500mm or as required                                                         |
| Thickness                   | 0.03mm-300mm or as required                                                       |
| Length                      | as required                                                                       |
| Surface                     | 2B,2D,BA,NO.1,NO.4,8K,Mirror,Checkered,Embossed,Hair Line, Brush, Etching, etc    |
| Quality test                | we can offer MTC(mill test certificate)                                           |
| MOQ                         | 1 ton , We can accept sample order.                                               |
| Stock or                    | Enough stock                                                                      |
| not                         |                                                                                   |
| Container<br>Size           | 20ft GP: 5898mm(Length)x2352mm(Width)x2393mm(High)                                |
|                             | 40ft GP: 12032mm(Length)x2352mm(Width)x2393mm(High)                               |
|                             | 40ft HC: 12032mm(Lengh)x2352mm(Width)x2698mm(High)                                |
| Delivery                    | Within 7-10 Working Days                                                          |
| time                        | Thum 7 To Hommy Days                                                              |
| D                           |                                                                                   |