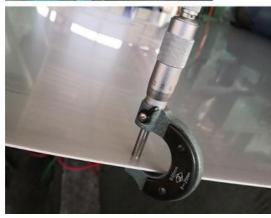

#### Specification

| Stainless Steel Color Sheet |                                                                                   |
|-----------------------------|-----------------------------------------------------------------------------------|
| Product                     | Wholesales 4 Mm 10mm Thickness Stainless Steel Coloured Sheet 310 301 304 304L    |
| Name                        | Color Plates                                                                      |
|                             | mainly 201, 202, 304, 304L, 304H, 316, 316L,316Ti,2205, 330, 630, 660, 409L, 321, |
|                             | 310S, 410, 416, 410S, 430, 347H, 2Cr13, 3Cr13 etc                                 |
|                             | 300series:301,302,303,304,304L,309,309s,310,310S,316,316L,316Ti,317L,321,347      |
|                             | 200series:201,202,202cu,204                                                       |
|                             | 400series:409,409L,410,420,430,431,439,440,441,444                                |
| Material                    | Others:2205,2507,2906,330,660,630,631,17-4ph,17-7ph, S318039 904L,etc             |
|                             | Duplex stainless steel:S22053,S25073,S22253,S31803,S32205,S32304                  |
|                             | Special Stainless Steel:904L,347/347H,317/317L,316Ti,254Mo                        |
| Width                       | 3mm-2500mm or as required                                                         |
| Thickness                   | 0.03mm-300mm or as required                                                       |
| Length                      | as required                                                                       |
| Surface                     | 2B,2D,BA,NO.1,NO.4,8K,Mirror,Checkered,Embossed,Hair Line, Brush, Etching, etc    |
| Quality test                | we can offer MTC(mill test certificate)                                           |
| MOQ                         | 1 ton , We can accept sample order.                                               |
| Stock or                    | Enough stock                                                                      |
| not                         |                                                                                   |
| Container<br>Size           | 20ft GP: 5898mm(Length)x2352mm(Width)x2393mm(High)                                |
|                             | 40ft GP: 12032mm(Length)x2352mm(Width)x2393mm(High)                               |
|                             | 40ft HC: 12032mm(Lengh)x2352mm(Width)x2698mm(High)                                |
| Delivery                    | Within 7-10 Working Days                                                          |
| time                        | Thum 7 To Hommy Days                                                              |
| D                           |                                                                                   |