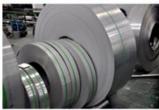

#### Specification

| Stainless Steel Color Sheet |                                                                                   |
|-----------------------------|-----------------------------------------------------------------------------------|
| Product                     | Wholesales 4 Mm 10mm Thickness Stainless Steel Coloured Sheet 310 301 304 304L    |
| Name                        | Color Plates                                                                      |
|                             | mainly 201, 202, 304, 304L, 304H, 316, 316L,316Ti,2205, 330, 630, 660, 409L, 321, |
|                             | 310S, 410, 416, 410S, 430, 347H, 2Cr13, 3Cr13 etc                                 |
|                             | 300series:301,302,303,304,304L,309,309s,310,310S,316,316L,316Ti,317L,321,347      |
|                             | 200series:201,202,202cu,204                                                       |
|                             | 400series:409,409L,410,420,430,431,439,440,441,444                                |
| Material                    | Others:2205,2507,2906,330,660,630,631,17-4ph,17-7ph, S318039 904L,etc             |
|                             | Duplex stainless steel:S22053,S25073,S22253,S31803,S32205,S32304                  |
|                             | Special Stainless Steel:904L,347/347H,317/317L,316Ti,254Mo                        |
| Width                       | 3mm-2500mm or as required                                                         |
| Thickness                   | 0.03mm-300mm or as required                                                       |
| Length                      | as required                                                                       |
| Surface                     | 2B,2D,BA,NO.1,NO.4,8K,Mirror,Checkered,Embossed,Hair Line, Brush, Etching, etc    |
| Quality test                | we can offer MTC(mill test certificate)                                           |
| MOQ                         | 1 ton , We can accept sample order.                                               |
| Stock or                    | Enough stock                                                                      |
| not                         |                                                                                   |
| Container<br>Size           | 20ft GP: 5898mm(Length)x2352mm(Width)x2393mm(High)                                |
|                             | 40ft GP: 12032mm(Length)x2352mm(Width)x2393mm(High)                               |
|                             | 40ft HC: 12032mm(Lengh)x2352mm(Width)x2698mm(High)                                |
| Delivery                    | Within 7-10 Working Days                                                          |
| time                        | Thum 7 To Hommy Days                                                              |
| D                           |                                                                                   |